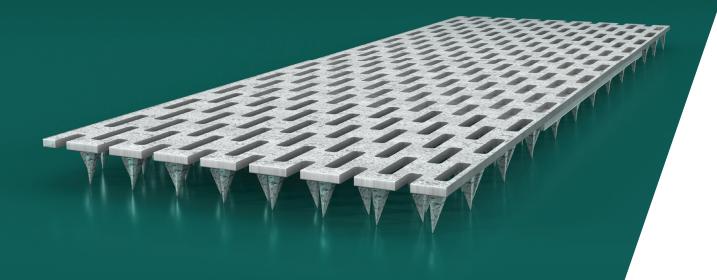

# Multinail MD Truss Plate

Multinail nailplates are precisely formed galvanised steel connectors. They are uniquely designed to provide effective means of fastening timber members together under high loads.

#### **Benefits of MD Truss Plates**

High performance product developed from an inventive manufacturing process that bends and twists the teeth to aid the transfer of forces across the finished joint.

- Unique tooth shape ensures full penetration with strong holding power
- Eliminating nailplate teeth bending and wood splitting
- High force transfer per unit area
- Economical with low nailplate cost per truss
- Capable of penetrating high density hardwood timber
- Premium quality galvanised steel
- Made in Australia