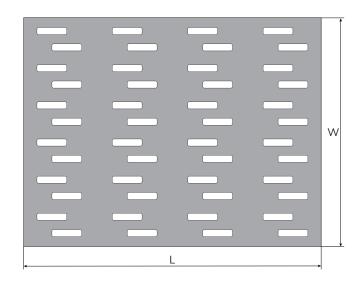

#### **Description and Packing**

| PRODUCT CODE | <b>D</b> ESCRIPTION WxLwithWxLxT    | Carton<br>Qty | Pallet<br>Qty | CARTON<br>KG. |
|--------------|-------------------------------------|---------------|---------------|---------------|
| MD64300      | 64 x 300 with<br>64 x 150 x 2.0mm   | 84            | 64            | 19.7          |
| MD75300      | 75 x 300 with<br>75 x 150 x 2.0mm   | 72            | 64            | 20.1          |
| MD100300     | 100 x 300 with<br>100 x 150 x 2.0mm | 48            | 64            | 18.1          |
| MD100400     | 100 x 400 with<br>100 x 200 x 2.0mm | 36            | 64            | 18.0          |
| MD125300     | 125 x 300 with<br>125 x 150 x 2.0mm | 36            | 64            | 17.0          |
| MD150300     | 150 x 300 with<br>150 x 150 x 2.0mm | 30            | 64            | 17.1          |
| MD150400     | 150 x 400 with<br>150 x 200 x 2.0mm | 20            | 64            | 15.0          |
| MD175300     | 175 x 300 with<br>175 x 150 x 2.0mm | 20            | 64            | 13.4          |
| MD175400     | 175 x 400 with<br>175 x 200 x 2.0mm | 12            | 64            | 10.5          |