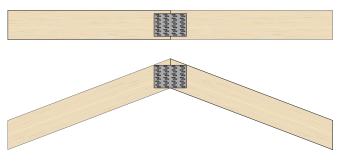

### **Exploded View**

Figure 5: MD Truss Plate exploded view

Figure 6: Finished view of MD Truss Plate