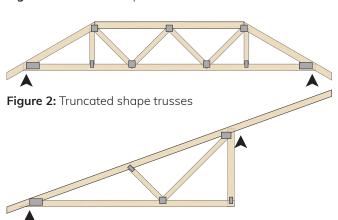

## **Application**

Figure 1: Standard shape trusses

Figure 3: Half/cut-off trusses

Figure 4: Butt Joining